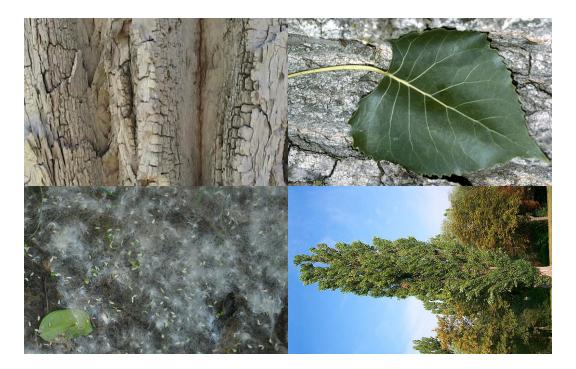

Flowering Crabapple







# Morus alba White or Common Mulberry





### Parthenocissus quinquefolia Common



# Parthenocissus tricuspidata Boston Ivyes



## Philadelphus virginalis

Mockorange



## Physocarpus opulifolius

Ninebark



# Picea abies Norway Spruce



### Picea abies 'Nidiformis' Bird's Nest Spruce



# Picea glauca 'Conica' Dwarf Alberta Spruce

2 Wall life of the option



#### Picea pungens var. Glauca Colorado Blue Spruce

Colorado Blue Spruce





# *Pinus aristata*Bristlecone Pine



### Pinus edulis Pinyon Pine



### Pinus flexilis Limber Pine



### Pinus mugo Mugo Pine



## Pinus nugra Austrian Pine



# *Pinus ponderosa*Ponderosa Pine





# *Pinus sylvestris*Scotch Pine



### Pinus wallichiana Himalayan Pine

•



## Platanus x acerifolia London Planetree



# Populus deltoides Eastern Poplar or Cottonwood



# Populus tremuloides Quaking Aspen



### Potentilla fruticosa

Potentilla



#### Prunus cerasifera Flowering Plum



## Prunus laurocerasus Common









## Prunus serrulata Flowering Cherry



## Prunus virginiana Common Chokecherry





### Pseudotsuga menziesii Douglas Fir



## Pyracantha coccinea Scarlet Firethorn



#### Pyrus calleryana Flowering Pear



#### Quercus gambelii Gambel Oak



### Quercus macrocarpa Bur or Mossycup Oak



### Quercus robur English Oak





### Rhamnus frangula 'Columnaris'

Tallhedge Buckthorn



# *Rhododendron x Northern Lights*

Northern Lights HybridAzalea



### Rhus aromatica Fragrant Sumac



### Rhus typhina Staghorn Sumac



### *Ribes alpinum* Alpine Currant



#### Ribes aureum Golden