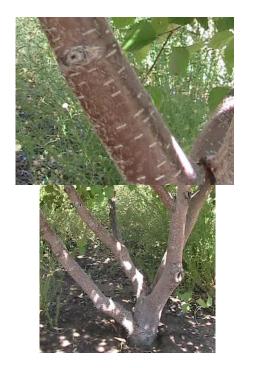

# **Study Cards**

**PSC 2620** 

Plant ID



### Abies concolor White Fir



#### Acer campestre Hedge Maple



# Acer ginnala Amur or Flame Maple



# Acer grandidentatum Bigtooth or Rocky Mountain Maple



# Acer griseum Paperbark Maple







## Acer negundo Box Elder



# Acer palmatum Japanese Maple



#### Acer platanoides Norway Maple

7 1



#### Acer rubrum Red Maple





## Acer truncatum Purpleblow or Shantung Maple



## Aesculus hippocastanum Common Horsechestnut





## Alnus glutinosa Common or Black Alder



## Amelanchier laevis Alleghany Serviceberry



## Arctostaphylos uva-ursi Bearberry or Kinnikinick

,



#### Artemisia tridentata Big Sagebrush



## Berberis thunbergii var. atropurpurea

Japanese Red Barberry



#### Betula nigra River Birch





### Betula occidentalis

Water Birch



### Betula papyrifera

Paper Birch



# Betula pendula European White Birch





#### Buddleia davidii Butterfly Bush

•



#### Buxus sempervirens Common Boxwood



### Caragana arborescens Siberian Peashrub





### Campsis radicans Trumpet Vine or Trumpetcreeper



# Carpinus betulus European Hornbeam







### Caryopteris clandonensis Bluemist Shrub



#### Catalpa speciosa Catalpa









#### Cedrus atlantica Atlas Cedar







# Celtis occidentalis Hackberry





### Cercis canadensis Eastern Redbud





## Chrysothamnus nauseosus Rubber Rabbitbrush



#### Clematis x jackmanii Clematis



## Cornus alba 'Elegantissima' Variegated Tatarian Dogwood

variegatea Tatarrair 2 05 We



## Cornus sericea Redtwig Dogwood



### Corylus sp. Filbe