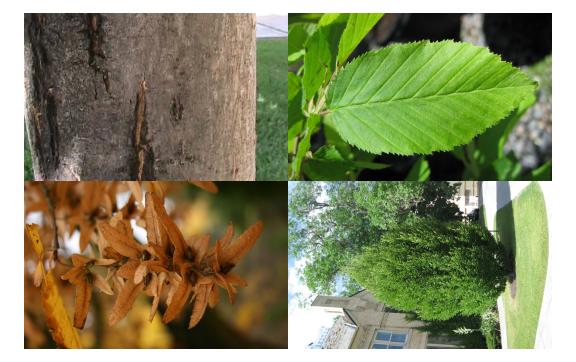

um Japanese Maple



#### Acer platanoides Norway Maple

7 1



#### Acer rubrum Red Maple





## Acer truncatum Purpleblow or Shantung Maple



## Aesculus hippocastanum Common Horsechestnut





## Alnus glutinosa Common or Black Alder



## Amelanchier laevis Alleghany Serviceberry



## Arctostaphylos uva-ursi Bearberry or Kinnikinick

,



#### Artemisia tridentata Big Sagebrush



## Berberis thunbergii var. atropurpurea

Japanese Red Barberry



#### Betula nigra River Birch





### Betula occidentalis

Water Birch



### Betula papyrifera

Paper Birch



# Betula pendula European White Birch





#### Buddleia davidii Butterfly Bush

•



#### Buxus sempervirens Common Boxwood



### Caragana arborescens Siberian Peashrub





### Campsis radicans Trumpet Vine or Trumpetcreeper



# Carpinus betulus European Hornbeam







### Caryopteris clandonensis Bluemist Shrub



#### Catalpa speciosa Catalpa









#### Cedrus atlantica Atlas Cedar







# Celtis occidentalis Hackberry





### Cercis canadensis Eastern Redbud





## Chrysothamnus nauseosus Rubber Rabbitbrush



#### Clematis x jackmanii Clematis



## Cornus alba 'Elegantissima' Variegated Tatarian Dogwood

variegatea Tatarrair 2 05 We



## Cornus sericea Redtwig Dogwood



### Corylus sp. Filbert or Hazelnut



### Cotinus coggygria Smokebush



## Cotoneaster apiculatus Cranberry Cotoneaster







### Cotoneaster dammeri Bearberry Cotoneaster



### Cotoneaster lucidus Hedge Cotoneaster



#### Crataegus laevigata English Hawthorn







### Crataegus phaenopyrum Washington Hawthorn



#### Cratae