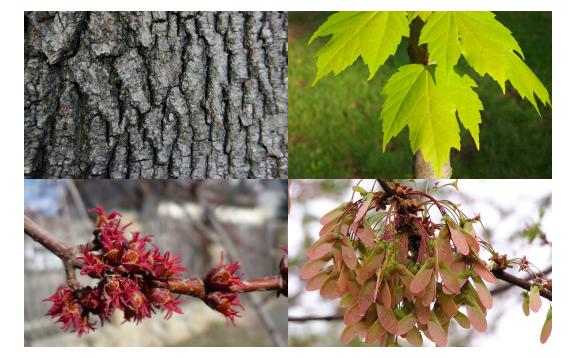

# **Study Cards**

**PSC 2620** 

Plant ID



### Abies concolor White Fir



#### Acer campestre Hedge Maple



# Acer ginnala Amur or Flame Maple



# Acer grandidentatum Bigtooth or Rocky Mountain Maple



# Acer griseum Paperbark Maple







## Acer negundo Box Elder



# Acer palmatum Japanese Maple



#### Acer platanoides Norway Maple

7 1



#### Acer rubrum Red Maple





## Acer truncatum Purpleblow or Shantung Maple



## Aesculus hippocastanum Common Horsechestnut





## Alnus glutinosa Common or Black Alder



## Amelanchier laevis Alleghany Serviceberry



## Arctostaphylos uva-ursi Bearberry or Kinnikinick

,



#### Artemisia tridentata Big Sagebrush



## Berberis thunbergii var. atropurpurea

Japanese Red Barberry



#### Betula nigra River Birch





### Betula occidentalis

Water Birch



### Betula papyrifera

Paper Birch



# Betula pendula European White Birch





#### Buddleia davidii Butterfly Bush

•



#### Buxus sempervirens Common Boxwood



### Caragana arborescens Siberian Peashrub





### Campsis radicans Trumpet Vine or Trumpetcreeper



# Carpinus betulus European Hornbeam







### Caryopteris