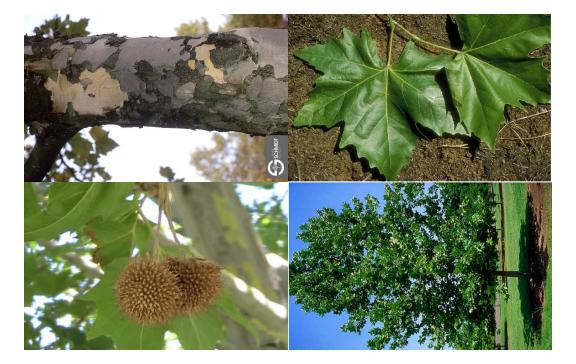

nia repens Creeping Mahonia



### Malus sp. Flowering Crabapple







# Morus alba White or Common Mulberry





### Parthenocissus quinquefolia Common



# Parthenocissus tricuspidata Boston Ivyes



## Philadelphus virginalis

Mockorange



## Physocarpus opulifolius

Ninebark



# Picea abies Norway Spruce



### Picea abies 'Nidiformis' Bird's Nest Spruce



# Picea glauca 'Conica' Dwarf Alberta Spruce

2 Wall life of the option



#### Picea pungens var. Glauca Colorado Blue Spruce

Colorado Blue Spruce





# *Pinus aristata*Bristlecone Pine



### Pinus edulis Pinyon Pine



### Pinus flexilis Limber Pine



### Pinus mugo Mugo Pine



## Pinus nugra Austrian Pine



# *Pinus ponderosa*Ponderosa Pine





# *Pinus sylvestris*Scotch Pine



### Pinus wallichiana Himalayan Pine

•



## Platanus x acerifolia London Planetree



# Populus deltoides Eastern Poplar or Cottonwood



# Populus tremuloides Quaking Aspen



### Potentilla fruticosa

Potentilla



#### Prunus cerasifera Flowering Plum



## Prunus laurocerasus Common









## Prunus serrulata Flowering Cherry



## Prunus virginiana Common Chokecherry





### Pseudotsuga menziesii Douglas Fir



## Pyracantha coccinea Scarlet Firethorn



#### Pyrus calleryana Flowering Pear



#### Quercus gambelii Gambel Oak



### Quercus macrocarpa Bur or Mossycup Oak



### Quercus robur English Oak





### Rhamnus frangula 'Columnaris'

Tallhedge Buckthorn



# *Rhododendron x Northern Lights*

Northern Lights HybridAzalea



### Rhus aromatica Fragrant Sumac



### Rhus typhina Staghorn Sumac



### *Ribes alpinu