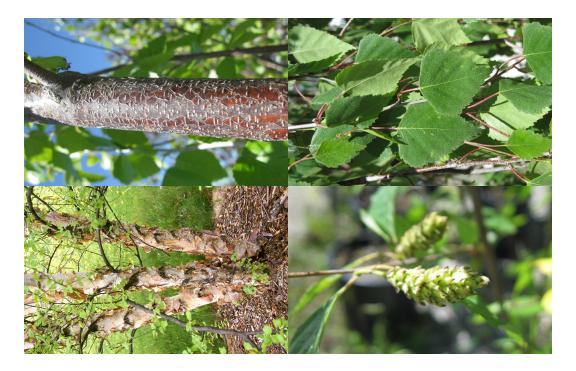

# **Study Cards**

**PSC 2620** 

Plant ID



### Abies concolor White Fir



#### Acer campestre Hedge Maple



# Acer ginnala Amur or Flame Maple



# Acer grandidentatum Bigtooth or Rocky Mountain Maple



# Acer griseum Paperbark Maple







## Acer negundo Box Elder



# Acer palmatum Japanese Maple



#### Acer platanoides Norway Maple

7 1



#### Acer rubrum Red Maple





## Acer truncatum Purpleblow or Shantung Maple



## Aesculus hippocastanum Common Horsechestnut





## Alnus glutinosa Common or Black Alder



## Amelanchier laevis Alleghany Serviceberry



## Arctostaphylos uva-ursi Bearberry or Kinnikinick

,



#### Artemisia tridentata Big Sagebrush



## Berberis thunbergii var. atropurpurea

Japanese Red Barberry



#### Betula nigra River Birch





### Betula occidentalis

Water Birch



### Betula papyrifera

Paper Birch



# Betula pendula European White Birch





#### Buddleia davidii Butterfly Bush

•



#### Buxus sempervirens Common Boxwood



### Caragana arborescens Siberian Peashrub





### Campsis radicans Trumpet Vine or Trumpetcreeper



# Carpinus betulus European Hornbeam







### Caryopteris clandonensis Bluemist Shrub



#### Catalpa speciosa Catalpa









#### Cedrus atlantica Atlas Cedar







# Celtis occidentalis Hackberry





### Cercis canadensis Eastern Redbud





## Chrysothamnus nauseosus Rubber Rabbitbrush



#### Clematis x jackmanii Clematis



## Cornus alba 'Elegantissima' Variegated Tatarian Dogwood

variegatea Tatarrair 2 05 We



## Cornus sericea Redtwig