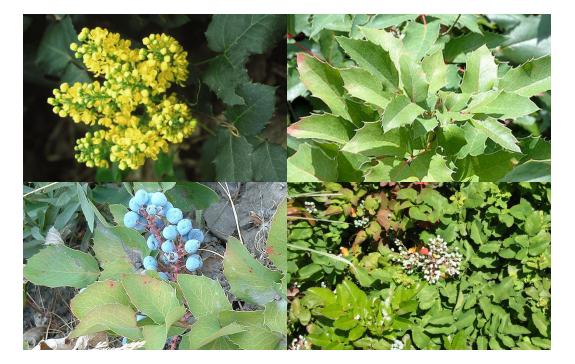

### Mahonia aquifolium 'Compactum'

Dwarf Oregon Grape

# Mahonia repens Creeping Mahonia