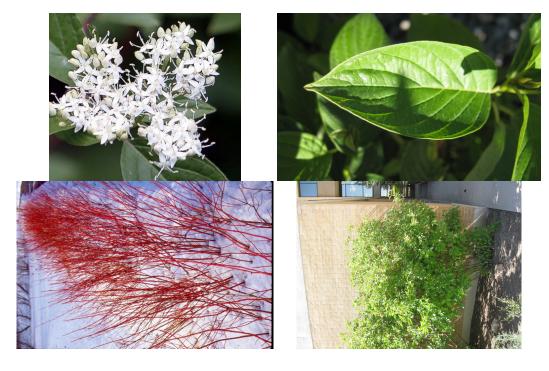

ea

Japanese Red Barberry



#### Betula nigra River Birch





### Betula occidentalis

Water Birch



### Betula papyrifera

Paper Birch



# Betula pendula European White Birch





#### Buddleia davidii Butterfly Bush

•



#### Buxus sempervirens Common Boxwood



### Caragana arborescens Siberian Peashrub





### Campsis radicans Trumpet Vine or Trumpetcreeper



# Carpinus betulus European Hornbeam







### Caryopteris clandonensis Bluemist Shrub



#### Catalpa speciosa Catalpa









#### Cedrus atlantica Atlas Cedar







# Celtis occidentalis Hackberry





### Cercis canadensis Eastern Redbud





## Chrysothamnus nauseosus Rubber Rabbitbrush



#### Clematis x jackmanii Clematis



## Cornus alba 'Elegantissima' Variegated Tatarian Dogwood

variegatea Tatarrair 2 05 We



## Cornus sericea Redtwig Dogwood



### Corylus sp. Filbert or Hazelnut



### Cotinus coggygria Smokebush



## Cotoneaster apiculatus Cranberry Cotoneaster







### Cotoneaster dammeri Bearberry Cotoneaster



### Cotoneaster lucidus Hedge Cotoneaster



#### Crataegus laevigata English Hawthorn







### Crataegus phaenopyrum Washington Hawthorn



#### Crataegus x lavallei Lavalle Hawthorn



#### Elaeaganus angustifolia Russian Olive

Russian Olive



# Euonymus alatus 'Compactus' Dwarf Burning Bush



## Euonymus fortunei Wintercreeper Euonymus



#### Euonymus japonicus Japanese Euonymus

) ap an eoc Easiny me



# Fagus sylvatica European Beech



### Forsythia x intermedia Forsythia







### Fraxinus pennsylvanica

Green Ash



### Ginkgo biloba

Ginkgo or Maidenhair Tree