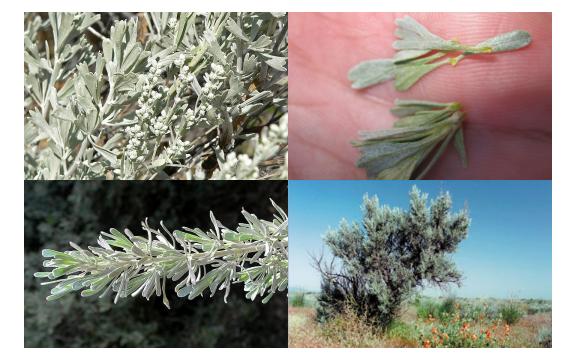

# **Study Cards**

**PSC 2620** 

Plant ID



### Abies concolor White Fir



#### Acer campestre Hedge Maple



# Acer ginnala Amur or Flame Maple



# Acer grandidentatum Bigtooth or Rocky Mountain Maple



# Acer griseum Paperbark Maple







## Acer negundo Box Elder



# Acer palmatum Japanese Maple



#### Acer platanoides Norway Maple

7 1



#### Acer rubrum Red Maple





## Acer truncatum Purpleblow or Shantung Maple



## Aesculus hippocastanum Common Horsechestnut





## Alnus glutinosa Common or Black Alder



## Amelanchier laevis Alleghany Serviceberry



## Arctostaphylos uva-ursi Bearberry or Kinnikinick

,



#### Artemisia tridentata Big Sagebrush



## Berberis thunbergii var. atropurpurea

Japanese Red Barberry



#### Betula nigra River Birch





### Betula occidentalis

Water Birch



### Betula papyrifera

Paper Birch



# Betula pendula European White Birch





#### Buddleia davidii Butterfly Bush

•



#### Buxus sempervirens Common Boxwood



### Caragana arborescens Siberian Peashrub





### Campsis radicans Trumpet Vine or Trumpetcreeper



# Carpinus betulus European Hornbeam







### Caryopteris clandonensis Bluemist Shrub



#### Catalpa speciosa Catalpa









#### Cedrus atlantica Atlas Cedar







# Celtis occidentalis Hackberry





### Cercis canadensis Eastern Redbud





## Chrysothamnus nauseosus Rubber Rabbitbrush



#### Clematis x jackmanii Clematis



## Corn