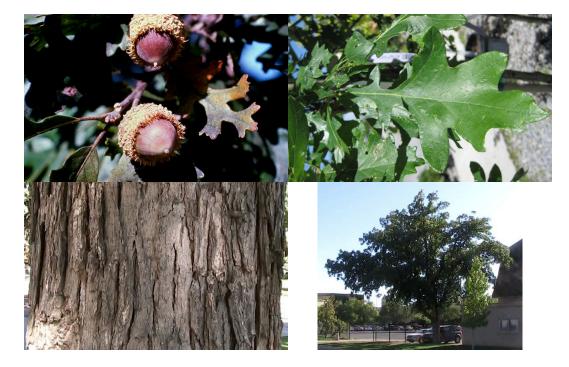

#### Quercus gambelii Gambel Oak

### Quercus macrocarpa Bur or Mossycup Oak

### Quercus robur English Oak