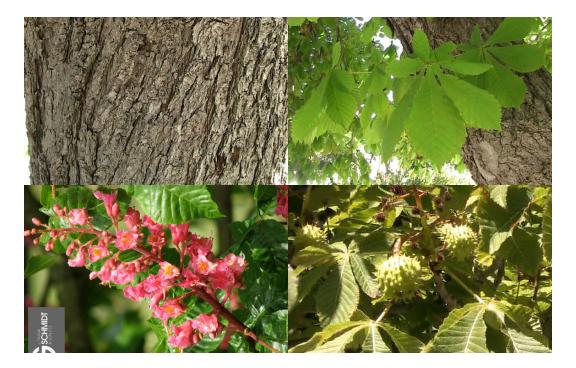

# **Study Cards**

**PSC 2620** 

Plant ID



### Abies concolor White Fir



#### Acer campestre Hedge Maple



# Acer ginnala Amur or Flame Maple



# Acer grandidentatum Bigtooth or Rocky Mountain Maple



# Acer griseum Paperbark Maple







## Acer negundo Box Elder



# Acer palmatum Japanese Maple



#### Acer platanoides Norway Maple

7 1



#### Acer rubrum Red Maple





## Acer truncatum Purpleblow or Shantung Maple



## Aesculus hippocastanum Common Horsechestnut





## Alnus glutinosa Common or Black Alder



## Amelanchier laevis Alleghany Serviceberry



## Arctostaphylos uva-ursi Bearberry or Kinnikinick

,



#### Artemisia tridentata Big Sagebrush



## Berberis thunbergii var. atropurpurea

Japanese Red Barberry



#### Betula nigra River Birch





### Betula occidentalis

Water Birch



### Betula papyrifera

Paper Birch



# Betula pendula European White Birch





#### Buddleia davidii Butterfly Bush

•



#### Buxus sempervirens Common Boxwood



### Caragana arborescens Siberian Peashrub





### Campsis radicans Trumpet Vine or Trumpetcreeper



# Carpinus betulus European Hornbeam







### Caryopteris clandonensis Bluemist Shrub



#### Catalpa speciosa Catalpa









#### Cedrus