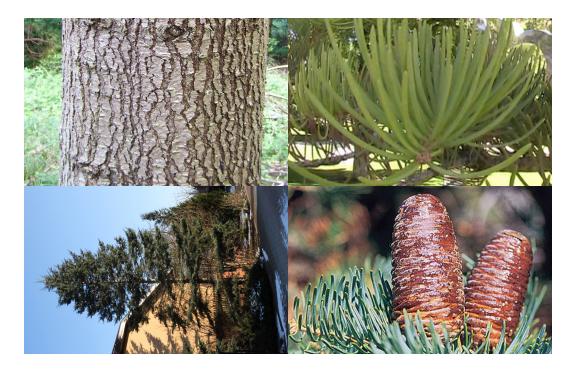

# **Study Cards**

**PSC 2620** 

Plant ID



### Abies concolor White Fir



#### Acer campestre Hedge Maple



# Acer ginnala Amur or Flame Maple



# Acer grandidentatum Bigtooth or Rocky Mountain Maple



# Acer griseum Paperbark Maple







## Acer negundo Box Elder



# Acer palmatum Japanese Maple



#### Acer platanoides Norway Maple

7 1



#### Acer rubrum Red Maple





## Acer truncatum Purpleblow or Shantung Maple



## Aesculus hippocastanum Common Horsechestnut





## Alnus glutinosa Common or Black Alder



## Amelanchier laevis Alleghany Serviceberry



## Arctostaphylos uva-ursi Bearberry or Kinnikinick

,



#### Artemisia tridentata Big Sagebrush



## Berberis thunbergii var. atropurpurea

Japanese Red Barberry



#### Betula nigra River Birch





### Betula occidentalis

Water Birch



### Betula papyrifera