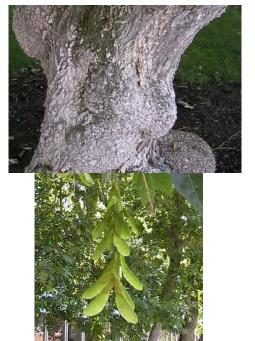

# **Study Cards**

**PSC 2620** 

Plant ID



### Abies concolor White Fir



#### Acer campestre Hedge Maple



# Acer ginnala Amur or Flame Maple



# Acer grandidentatum Bigtooth or Rocky Mountain Maple



# Acer griseum Paperbark Maple







## Acer negundo Box Elder



# Acer palmatum Japanese Maple



#### Acer platanoides Norway Maple

7 1



#### Acer rubrum Red Maple





## Acer truncatum Purpleblow or Shantung Maple



## Aesculus hippocastanum Common Horsechestnut





## Alnus glutinosa Common or Black Alder



## Amelanchier laevis Alleghany Serviceberry



## Arctostaphylos uva-ursi Bearberry or Kinnikinick

,



#### Artemisia tridentata Big Sagebrush



## Berberis thunbergii var. atropurpurea

Japanese Red Barberry



#### Betula nigra River Birch





### Betula occidentalis

Water Birch



### Betula papyrifera

Paper Birch



# Betula pendula European White Birch





#### Buddleia davidii Butterfly Bush

•



#### Buxus sempervirens Common Boxwood



### Caragana arborescens Siberian Peashrub





### C