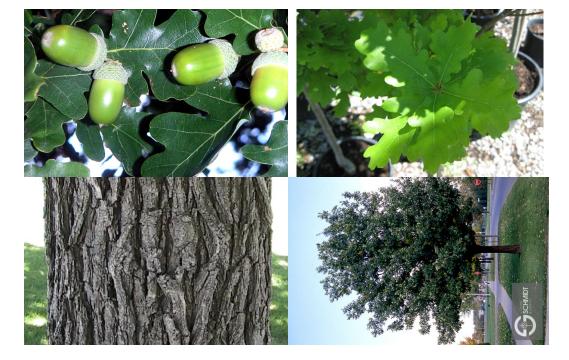

#### Quercus gambelii Gambel Oak

### Quercus macrocarpa Bur or Mossycup Oak

### Quercus robur English Oak