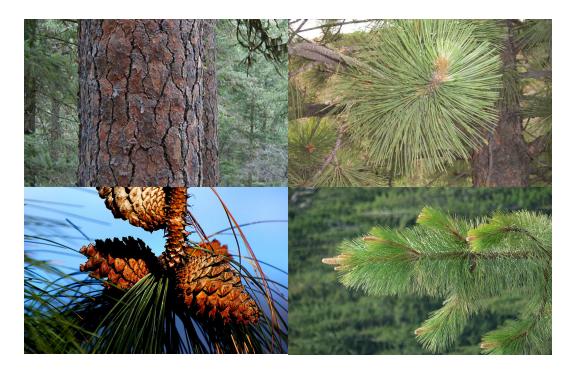

on



### Magnolia x soulangiana

Saucer Magnolia



### Mahonia aquifolium 'Compactum'

Dwarf Oregon Grape



# Mahonia repens Creeping Mahonia



### Malus sp. Flowering Crabapple







# Morus alba White or Common Mulberry





### Parthenocissus quinquefolia Common



# Parthenocissus tricuspidata Boston Ivyes



## Philadelphus virginalis

Mockorange



## Physocarpus opulifolius

Ninebark



# Picea abies Norway Spruce



### Picea abies 'Nidiformis' Bird's Nest Spruce



# Picea glauca 'Conica' Dwarf Alberta Spruce

2 Wall life of the option



#### Picea pungens var. Glauca Colorado Blue Spruce

Colorado Blue Spruce





# *Pinus aristata*Bristlecone Pine



### Pinus edulis Pinyon Pine



### Pinus flexilis Limber Pine



### Pinus mugo Mugo Pine



## Pinus nugra Austrian Pine



# *Pinus ponderosa*Ponderosa Pine





# *Pinus sylvestris*Scotch Pine



### Pinus wallichiana Himalayan Pine

•



## Platanus x acerifolia London Planetree



# Populus deltoides Eastern Poplar or Cottonwood



# Populus tremuloides Quaking Aspen



### Potentilla fruticosa

Potentilla



#### Prunus cerasifera Flowering Plum



## Prunus laurocerasus Common









## Prunus serrulata Flowering Cherry



## Prunus virginiana Common Chokecherry





### Pseudotsuga menziesii Douglas Fir



## Pyracantha coccinea Scarlet Firethorn



#### Pyrus calleryana Flowering Pear



#### Quercus gambelii Gambel Oak



### Quercus macrocarpa Bur or Mossycup Oak



### Quercus robur English Oak





### Rhamnus frangula 'Columnaris'

Tallhedge Buckthorn



# *Rhododendron x Northern Lights*

Nort