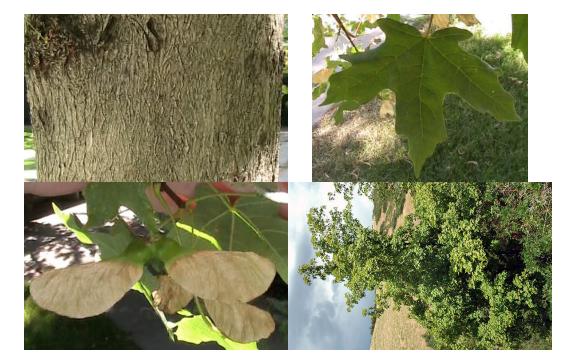

# **Study Cards**

**PSC 2620** 

Plant ID



### Abies concolor White Fir



#### Acer campestre Hedge Maple



# Acer ginnala Amur or Flame Maple



# Acer grandidentatum Bigtooth or Rocky Mountain Maple



# Acer griseum Paperbark Maple







## Acer negundo Box Elder



# Acer palmatum Japanese Maple



#### Acer platanoides Norway Maple

7 1



#### Acer rubrum Red Maple





## Acer truncatum Purpleblow or Shantung Maple



## Aesculus hippocastanum Common Horsechestnut





## Alnus glutinosa Common or Black Alder



## Amelanchier laevis Alleghany Serviceberry



## Arctostaphylos uva-ursi Bearberry or Kinnikinick

,



#### Artemisia tridentata Big Sagebrush



## Berberis thunbergii var. atropurpurea

Japanese Red Barberry



#### Betula nigra River Birch





### Betula occidentalis

Water Birch



### Betula papyrifera

Paper Birch



# Betula pendula European White Birch





#### Buddleia davidii Butterfly Bush

•



###