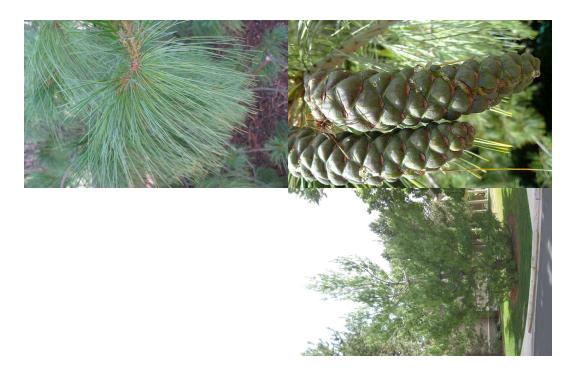

m 'Compactum'

Dwarf Oregon Grape



# Mahonia repens Creeping Mahonia



### Malus sp. Flowering Crabapple







# Morus alba White or Common Mulberry





### Parthenocissus quinquefolia Common



# Parthenocissus tricuspidata Boston Ivyes



## Philadelphus virginalis

Mockorange



## Physocarpus opulifolius

Ninebark



# Picea abies Norway Spruce



### Picea abies 'Nidiformis' Bird's Nest Spruce



# Picea glauca 'Conica' Dwarf Alberta Spruce

2 Wall life of the option



#### Picea pungens var. Glauca Colorado Blue Spruce

Colorado Blue Spruce





# *Pinus aristata*Bristlecone Pine



### Pinus edulis Pinyon Pine



### Pinus flexilis Limber Pine



### Pinus mugo Mugo Pine



## Pinus nugra Austrian Pine



# *Pinus ponderosa*Ponderosa Pine





# *Pinus sylvestris*Scotch Pine



### Pinus wallichiana Himalayan Pine

•



## Platanus x acerifolia London Planetree



# Populus deltoides Eastern Poplar or Cottonwood



# Populus tremuloides Quaking Aspen



### Potentilla fruticosa

Potentilla



#### Prunus cerasifera Flowering Plum



## Prunus laurocerasus Common









## Prunus serrulata Flowering Cherry



## Prunus virginiana Common Chokecherry





### Pseudotsuga menziesii Douglas Fir



## Pyracantha coccinea Scarlet Firethorn



#### Pyrus calleryana Flowering Pear



#### Quercus gambelii Gambel Oak



### Quercus macrocarpa Bur or Mossycup Oak



### Quercus robur English Oak





### Rhamnus frangula 'Columnaris'

Tallhedge Buckthorn



# *Rhododendron x Northern Lights*

Northern Lights HybridAzalea



### Rhus aromatica Fragrant Sumac



### Rhus