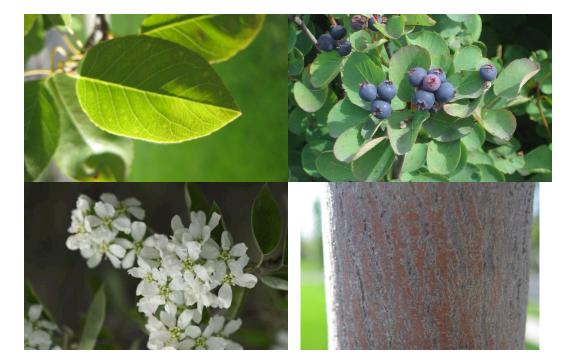

# **Study Cards**

**PSC 2620** 

Plant ID



### Abies concolor White Fir



#### Acer campestre Hedge Maple



# Acer ginnala Amur or Flame Maple



# Acer grandidentatum Bigtooth or Rocky Mountain Maple



# Acer griseum Paperbark Maple







## Acer negundo Box Elder



# Acer palmatum Japanese Maple



#### Acer platanoides Norway Maple

7 1



#### Acer rubrum Red Maple





## Acer truncatum Purpleblow or Shantung Maple



## Aesculus hippocastanum Common Horsechestnut





## Alnus glutinosa Common or Black Alder



## Amelanchier laevis Alleghany Serviceberry



## Arctostaphylos uva-ursi Bearberry or Kinnikinick

,



#### Artemisia tridentata Big Sagebrush



## Berberis thunbergii var. atropurpurea

Japanese Red Barberry



#### Betula nigra River Birch





### Betula occidentalis

Water Birch



### Betula papyrifera

Paper Birch



# Betula pendula European White Birch





#### Buddleia davidii Butterfly Bush

•



#### Buxus sempervirens Common Boxwood



### Caragana arborescens Siberian Peashrub





### Campsis radicans Trumpet Vine or Trumpetcreeper



# Carpinus betulus European Hornbeam







### Caryopteris clandonensis Bluemist Shrub



#### Catalpa speciosa Catalpa









#### Cedrus atlantica Atlas Cedar







# Celtis occidentalis Hackberry





### Cercis canadensis Eastern