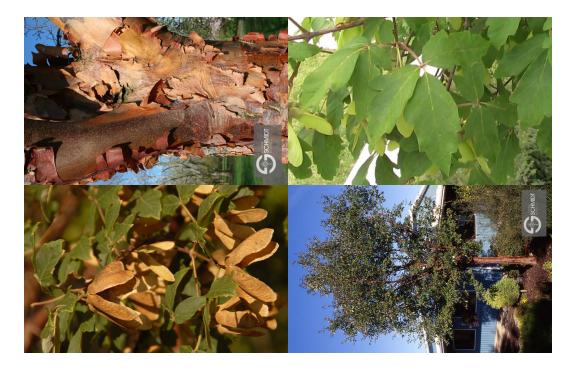

# **Study Cards**

**PSC 2620** 

Plant ID



### Abies concolor White Fir



#### Acer campestre Hedge Maple



# Acer ginnala Amur or Flame Maple



# Acer grandidentatum Bigtooth or Rocky Mountain Maple



# Acer griseum Paperbark Maple







## Acer negundo Box Elder



# Acer palmatum Japanese Maple



#### Acer platanoides Norway Maple

7 1



#### Acer rubrum Red Maple





## Acer truncatum Purpleblow or Shantung Maple



## Aesculus hippocastanum Common Horsechestnut





## Alnus glutinosa Common or Black Alder



## Amelanchier laevis Alleghany Serviceberry



## Arctostaphylos uva-ursi Bearberry or Kinnikinick

,



#### Artemisia tridentata Big Sagebrush



## Berberis thunbergii var. atropurpurea

Japanese Red Barberry



#### Betula nigra River Birch





### Betula occidentalis

Water Birch



### Betula papyrifera

Paper Birch



# Betula pendula European White Birch





#### Buddleia davidii Butterfly Bush

•



#### Buxus sempervirens Common Boxwood



### Caragana arbore