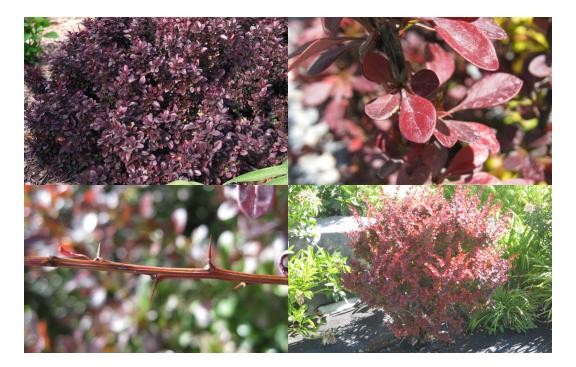

# **Study Cards**

**PSC 2620** 

Plant ID



### Abies concolor White Fir



#### Acer campestre Hedge Maple



# Acer ginnala Amur or Flame Maple



# Acer grandidentatum Bigtooth or Rocky Mountain Maple



# Acer griseum Paperbark Maple







## Acer negundo Box Elder



# Acer palmatum Japanese Maple



#### Acer platanoides Norway Maple

7 1



#### Acer rubrum Red Maple





## Acer truncatum Purpleblow or Shantung Maple



## Aesculus hippocastanum Common Horsechestnut





## Alnus glutinosa Common or Black Alder



## Amelanchier laevis Alleghany Serviceberry



## Arctostaphylos uva-ursi Bearberry or Kinnikinick

,



#### Artemisia tridentata Big Sagebrush



## Berberis thunbergii var. atropurpurea

Japanese Red Barberry



#### Betula nigra River Birch





### Betula occidentalis

Water Birch



### Betula papyrifera

Paper Birch



# Betula pendula European White Birch





#### Buddleia davidii Butterfly Bush

•



#### Buxus sempervirens Common Boxwood



### Caragana arborescens Siberian Peashrub





### Campsis radicans Trumpet Vine or Trumpetcreeper



# Carpinus betulus European Hornbeam







### Caryopteris clandonensis Bluemist Shrub



#### Catalpa speciosa Catalpa









#### Cedrus atlantica Atlas Cedar







# Celtis occidentalis Hackberry





### Cercis canadensis Eastern Redbud





## Chrysothamnus nauseosus Rubber Rabbitbrush



#### Clematis x jackmanii Clematis



## Cornus alba 'Elegantissima' Variegated Tatarian