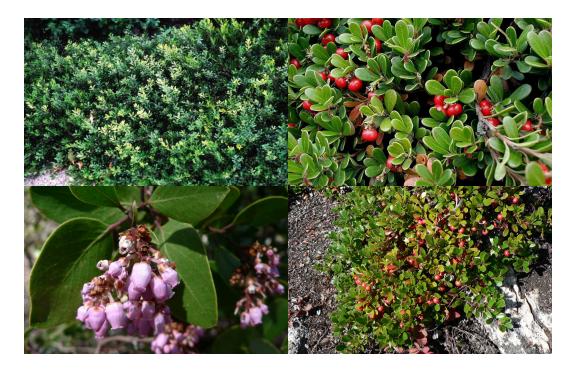

# **Study Cards**

**PSC 2620** 

Plant ID



### Abies concolor White Fir



#### Acer campestre Hedge Maple



# Acer ginnala Amur or Flame Maple



# Acer grandidentatum Bigtooth or Rocky Mountain Maple



# Acer griseum Paperbark Maple







## Acer negundo Box Elder



# Acer palmatum Japanese Maple



#### Acer platanoides Norway Maple

7 1



#### Acer rubrum Red Maple





## Acer truncatum Purpleblow or Shantung Maple



## Aesculus hippocastanum Common Horsechestnut





## Alnus glutinosa Common or Black Alder



## Amelanchier laevis Alleghany Serviceberry



## Arctostaphylos uva-ursi Bearberry or Kinnikinick

,



#### Artemisia tridentata Big Sagebrush



## Berberis thunbergii var. atropurpurea

Japanese Red Barberry



#### Betula nigra River Birch





### Betula occidentalis

Water Birch



### Betula papyrifera

Paper Birch



# Betula pendula European White Birch





#### Buddleia davidii Butterfly Bush

•



#### Buxus sempervirens Common Boxwood



### Caragana arborescens Siberian Peashrub





### Campsis radicans Trumpet Vine or Trumpetcreeper



# Carpinus betulus European Hornbeam







### Caryopteris clandonensis Bluemist Shrub



#### Catalpa speciosa Catalpa









#### Cedrus atlantica Atlas Cedar







# Celtis occidentalis Hackberry





### Cercis canadensis Eastern Redbud





## Chrysothamnus nauseosus Rubber Ra