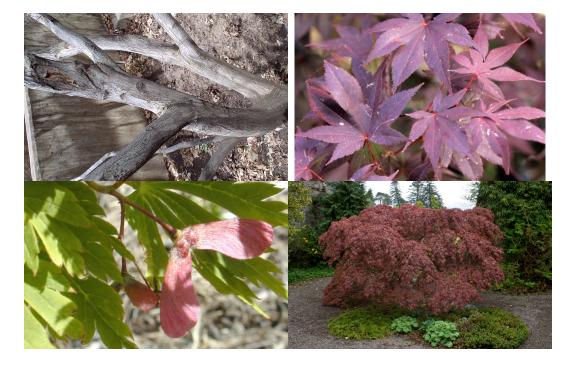

# **Study Cards**

**PSC 2620** 

Plant ID



### Abies concolor White Fir



#### Acer campestre Hedge Maple



# Acer ginnala Amur or Flame Maple



# Acer grandidentatum Bigtooth or Rocky Mountain Maple



# Acer griseum Paperbark Maple







## Acer negundo Box Elder



# Acer palmatum Japanese Maple



#### Acer platanoides Norway Maple

7 1



#### Acer rubrum Red Maple





## Acer truncatum Purpleblow or Shantung Maple



## Aesculus hippocastanum Common Horsechestnut





## Alnus glutinosa Common or Black Alder



## Amelanchier laevis Alleghany Serviceberry



## Arctostaphylos uva-ursi Bearberry or Kinnikinick

,



#### Artemisia tridentata Big Sagebrush



## Berberis thunbergii var. atropurpurea

Japanese Red Barberry



#### Betula nigra River Birch





### Betula occidentalis

Water Birch



### Betula papyrifera

Paper Birch



# Betula pendula European White Birch





#### Buddleia davidii Butterfly Bush

•



#### Buxus sempervirens Common Boxwood



### Caragana arborescens Siberian Peashrub





### Campsis radicans Trumpet Vine or T