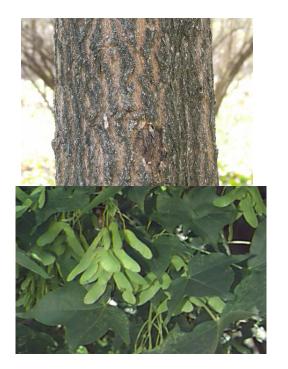

# **Study Cards**

**PSC 2620** 

Plant ID



### Abies concolor White Fir



#### Acer campestre Hedge Maple



# Acer ginnala Amur or Flame Maple



# Acer grandidentatum Bigtooth or Rocky Mountain Maple



# Acer griseum Paperbark Maple







## Acer negundo Box Elder



# Acer palmatum Japanese Maple



#### Acer platanoides Norway Maple

7 1



#### Acer rubrum Red Maple





## Acer truncatum Purpleblow or Shantung Maple



## Aesculus hippocastanum Common Horsechestnut





## Alnus glutinosa Common or Black Alder



## Amelanchier laevis Alleghany Serviceberry



## Arctostaphylos uva-ursi Bearberry or Kinnikinick

,



#### Artemisia tridentata Big Sagebrush



## Berberis thunbergii var. atropurpurea

Japanese Red Barberry



#### Betula nigra River Birch





### Betula occidentalis

Water Birch



### Betula papyrifera

Paper Birch



# Betula pendula European White Birch





#### Buddleia davidii Butterfly Bush

•



#### Buxus sempervirens Common Boxwood



### Caragana arborescens Siberian Peashrub





### Campsis radicans Trumpet Vine or Trumpetcreeper



# Carpinus betulus European Hornbeam







### Caryopteris clandonensis Bluemist Shrub