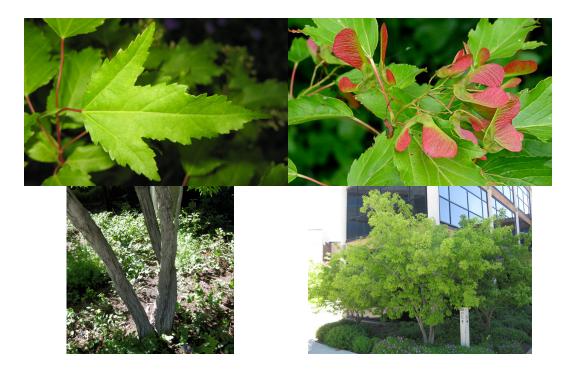

# **Study Cards**

**PSC 2620** 

Plant ID



### Abies concolor White Fir



#### Acer campestre Hedge Maple



# Acer ginnala Amur or Flame Maple



# Acer grandidentatum Bigtooth or Rocky Mountain Maple



# Acer griseum Paperbark Maple







## Acer negundo Box Elder



# Acer palmatum Japanese Maple



#### Acer platanoides Norway Maple

7 1



#### Acer rubrum Red Maple





## Acer truncatum Purpleblow or Shantung Maple



## Aesculus hippocastanum Common Horsechestnut





## Alnus glutinosa Common or Black Alder



## Amelanchier laevis Alleghany Serviceberry



## Arctostaphylos uva-ursi Bearberry or Kinnikinick

,



#### Artemisia tridentata Big Sagebrush



## Berberis thunbergii var. atropurpurea

Japanese Red Barberry



#### Betula nigra River Birch





### Betula occidentalis

Water Birch



### Betula papyrifera

Paper Birch



# Betula pendula European White Birch





#### Bud