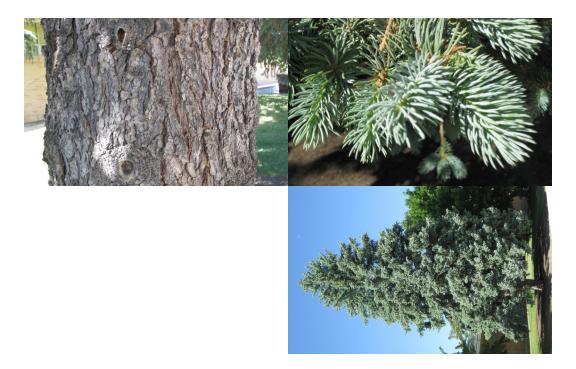

et





### Liquidambar styraciflua

American Sweetgum







## *Liriodendron tulipifera*Tuliptree or Yellowwood

\_



#### Lonicera tatarica Tatarian Honeysuckle



# Lonicera xylosteum European Fly Honeysuckle



### Maackia amurensis Common



### Magnolia x soulangiana

Saucer Magnolia



### Mahonia aquifolium 'Compactum'

Dwarf Oregon Grape



# Mahonia repens Creeping Mahonia



### Malus sp. Flowering Crabapple







# Morus alba White or Common Mulberry





### Parthenocissus quinquefolia Common



# Parthenocissus tricuspidata Boston Ivyes



## Philadelphus virginalis

Mockorange



## Physocarpus opulifolius

Ninebark



# Picea abies Norway Spruce



### Picea abies 'Nidiformis' Bird's Nest Spruce



# Picea glauca 'Conica' Dwarf Alberta Spruce

2 Wall life of the option



#### Picea pungens var. Glauca Colorado Blue Spruce

Colorado Blue Spruce





# *Pinus aristata*Bristlecone Pine



### Pinus edulis Pinyon Pine



### Pinus flexilis Limber Pine



### Pinus mugo Mugo Pine



## Pinus nugra Austrian Pine



# *Pinus ponderosa*Ponderosa Pine





# *Pinus sylvestris*Scotch Pine



### Pinus wallichiana Himalayan Pine

•



## Platanus x acerifolia London Planetree



# Populus deltoides Eastern Poplar or Cottonwood



# Populus tremuloides Quaking Aspen



### Potentilla fruticosa

Potentilla



#### Prunus cerasifera Flowering Plum



## Prunus laurocerasus Common









## Prunus serrulata Flowering Cherry



## Prunus virginiana Common Chokecherry





### Pseudotsuga menziesii Douglas Fir



## Pyracantha coccinea Scarlet Firethorn



#### Pyrus c