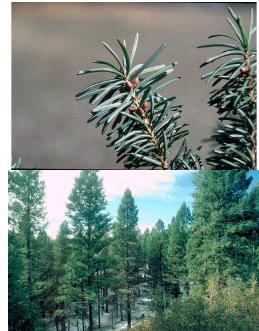

is' Bird's Nest Spruce



# Picea glauca 'Conica' Dwarf Alberta Spruce

2 Wall life of the option



#### Picea pungens var. Glauca Colorado Blue Spruce

Colorado Blue Spruce





# *Pinus aristata*Bristlecone Pine



### Pinus edulis Pinyon Pine



### Pinus flexilis Limber Pine



### Pinus mugo Mugo Pine



## Pinus nugra Austrian Pine



# *Pinus ponderosa*Ponderosa Pine





# *Pinus sylvestris*Scotch Pine



### Pinus wallichiana Himalayan Pine

•



## Platanus x acerifolia London Planetree



# Populus deltoides Eastern Poplar or Cottonwood



# Populus tremuloides Quaking Aspen



### Potentilla fruticosa

Potentilla



#### Prunus cerasifera Flowering Plum



## Prunus laurocerasus Common









## Prunus serrulata Flowering Cherry



## Prunus virginiana Common Chokecherry





### Pseudotsuga menziesii Douglas Fir



## Pyracantha coccinea Scarlet Firethorn



#### Pyrus calleryana Flowering Pear



#### Quercus gambelii Gambel Oak



### Quercus macrocarpa Bur or Mossycup Oak



### Quercus robur English Oak





### Rhamnus frangula 'Columnaris'

Tallhedge Buckthorn



# *Rhododendron x Northern Lights*

Northern Lights HybridAzalea



### Rhus aromatica Fragrant Sumac



### Rhus typhina Staghorn Sumac



### *Ribes alpinum* Alpine Currant



#### Ribes aureum Golden Currant



### Robinia psuedoacacia

**Black Locust** 



#### Salix purpurea 'Nana'a Dwarf Arctic Willow





### Sambucus canadensis

American Elderberry



## Sophora japonica Japanese Pagodatree or Scholartree



### Sorbus aucuparia European Mountainash

\_



#### Spiraea japonica Japanes