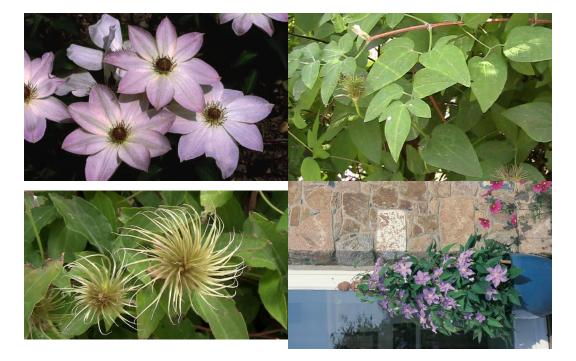

taphylos uva-ursi Bearberry or Kinnikinick

,



#### Artemisia tridentata Big Sagebrush



## Berberis thunbergii var. atropurpurea

Japanese Red Barberry



#### Betula nigra River Birch





### Betula occidentalis

Water Birch



### Betula papyrifera

Paper Birch



# Betula pendula European White Birch





#### Buddleia davidii Butterfly Bush

•



#### Buxus sempervirens Common Boxwood



### Caragana arborescens Siberian Peashrub





### Campsis radicans Trumpet Vine or Trumpetcreeper



# Carpinus betulus European Hornbeam







### Caryopteris clandonensis Bluemist Shrub



#### Catalpa speciosa Catalpa









#### Cedrus atlantica Atlas Cedar







# Celtis occidentalis Hackberry





### Cercis canadensis Eastern Redbud





## Chrysothamnus nauseosus Rubber Rabbitbrush



#### Clematis x jackmanii Clematis



## Cornus alba 'Elegantissima' Variegated Tatarian Dogwood

variegatea Tatarrair 2 05 We



## Cornus sericea Redtwig Dogwood



### Corylus sp. Filbert or Hazelnut



### Cotinus coggygria Smokebush



## Cotoneaster apiculatus Cranberry Cotoneaster







### Cotoneaster dammeri Bearberry Cotoneaster



### Cotoneaster lucidus Hedge Cotoneaster



#### Crataegus laevigata English Hawthorn







### Crataegus phaenopyrum Washington Hawthorn



#### Crataegus x lavallei Lavalle Hawthorn



#### Elaeaganus angustifolia Russian Olive

Russian Olive



# Euonymus alatus 'Compactus' Dwarf Burning Bush



## Euonymus fortunei Wintercreeper Euonymus



#### Euonymus japonicus Japanese Euonymus

) ap an eoc Easiny me



# Fagus sylvatica European Beech