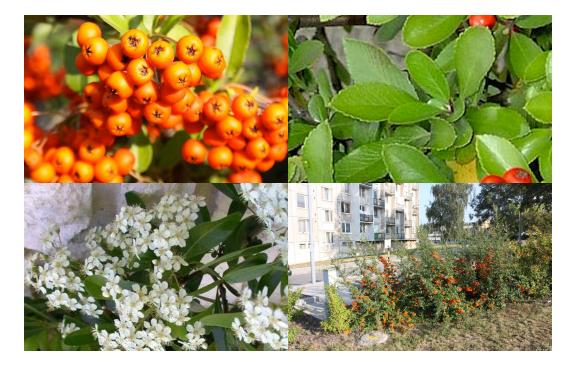

'Conica' Dwarf Alberta Spruce

2 Wall life of the option



#### Picea pungens var. Glauca Colorado Blue Spruce

Colorado Blue Spruce





# *Pinus aristata*Bristlecone Pine



### Pinus edulis Pinyon Pine



### Pinus flexilis Limber Pine



### Pinus mugo Mugo Pine



## Pinus nugra Austrian Pine



# *Pinus ponderosa*Ponderosa Pine





# *Pinus sylvestris*Scotch Pine



### Pinus wallichiana Himalayan Pine

•



## Platanus x acerifolia London Planetree



# Populus deltoides Eastern Poplar or Cottonwood



# Populus tremuloides Quaking Aspen



### Potentilla fruticosa

Potentilla



#### Prunus cerasifera Flowering Plum



## Prunus laurocerasus Common









## Prunus serrulata Flowering Cherry



## Prunus virginiana Common Chokecherry





### Pseudotsuga menziesii Douglas Fir



## Pyracantha coccinea Scarlet Firethorn



#### Pyrus calleryana Flowering Pear



#### Quercus gambelii Gambel Oak



### Quercus macrocarpa Bur or Mossycup Oak



### Quercus robur English Oak





### Rhamnus frangula 'Columnaris'

Tallhedge Buckthorn



# *Rhododendron x Northern Lights*

Northern Lights HybridAzalea



### Rhus aromatica Fragrant Sumac



### Rhus typhina Staghorn Sumac



### *Ribes alpinum* Alpine Currant



#### Ribes aureum Golden Currant



### Robinia psuedoacacia

**Black Locust** 



#### Salix purpurea 'Nana'a Dwarf Arctic Willow





### Sambucus canadensis

American Elderberry



## Sophora japonica Japanese Pagodatree or Scholartree



### Sorbus aucuparia European Mountainash

\_



#### Spiraea japonica Japanese Spirea

7 1 1



### Spiraea x bumalda