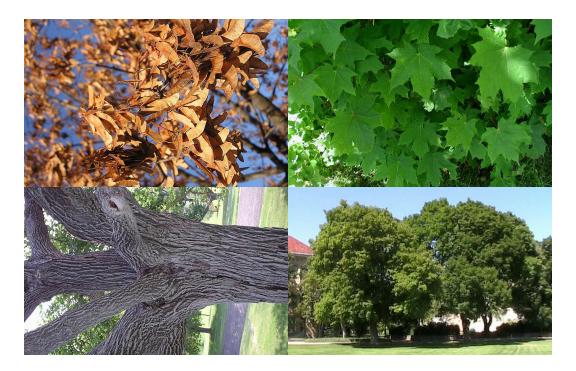

# **Study Cards**

**PSC 2620** 

Plant ID



### Abies concolor White Fir



#### Acer campestre Hedge Maple



# Acer ginnala Amur or Flame Maple



# Acer grandidentatum Bigtooth or Rocky Mountain Maple



# Acer griseum Paperbark Maple







## Acer negundo Box Elder



# Acer palmatum Japanese Maple



#### Acer platanoides Norway Maple

7 1



#### Acer rubrum Red Maple





## Acer truncatum Purpleblow or Shantung Maple



## Aesculus hippocastanum Common Horsechestnut





## Alnus glutinosa Common or Black Alder



## Amelanchier laevis Alleghany Serviceberry



## Arctostaphylos uva-ursi Bearberry or Kinnikinick

,



#### Artemisia tridentata Big Sagebrush



## Berberis thunbergii var. atropurpurea

Japanese Red Barberry



#### Betula nigra River Birch





### Betula occidentalis

Water Birch



### Betula papyrifera

Paper Birch



# Betula pendula European White Birch





#### Buddleia davidii Butterfly Bush

•



#### Buxus sempervirens Common Boxwood



### Caragana arborescens Siberian Peashrub





### Campsis radicans Trumpet Vine or Trumpetcreeper



# Carpinus betulu