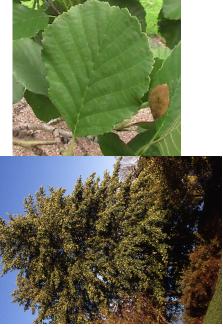

# **Study Cards**

**PSC 2620** 

Plant ID



### Abies concolor White Fir



#### Acer campestre Hedge Maple



# Acer ginnala Amur or Flame Maple



# Acer grandidentatum Bigtooth or Rocky Mountain Maple



# Acer griseum Paperbark Maple







## Acer negundo Box Elder



# Acer palmatum Japanese Maple



#### Acer platanoides Norway Maple

7 1



#### Acer rubrum Red Maple





## Acer truncatum Purpleblow or Shantung Maple



## Aesculus hippocastanum Common Horsechestnut





## Alnus glutinosa Common or Black Alder



## Amelanchier laevis Alleghany Serviceberry



## Arctostaphylos uva-ursi Bearberry or Kinnikinick

,



#### Artemisia tridentata Big Sagebrush



## Berberis thunbergii var. atropurpurea

Japanese Red Barberry



#### Betula nigra River Birch





### Betula occidentalis

Water Birch



### Betula papyrifera

Paper Birch



# Betula pendula European White Birch





#### Buddleia davidii Butterfly Bush

•



#### Buxus sempervirens Common Boxwood



### Caragana arborescens Siberian Peashrub





### Campsis radicans Trumpet Vine or Trumpetcreeper



# Carpinus betulus European Hornbeam







### Caryopteris clandonensis Bluemist Shrub



#### Catalpa speciosa Catalpa









#### Cedrus atlantica Atlas Cedar







# Celtis occidentalis H