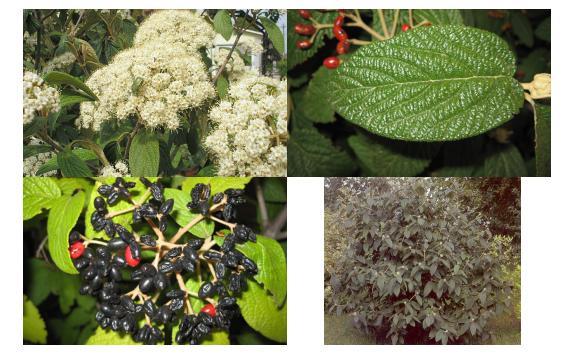

Spiraea x vanhouttei Vanhoutte or Bridalwreath Spirea



### Symphoricarpos albus Snowberry



### Syringa reticulata Japanese Tree Lilac



#### Syringa x vulgaris Common Lilac



# Taxodium distichum Common Bladcypress







### Taxus baccata English Yew



## *Taxus cuspidata*Japanese Yew



### Taxus x media Anglojap Yew





### Thuja occidentalis

American Arborvitae



## Thuja orientalis Oriental Arborvitae



### Tilia americana American Linden or Basswood



### Tilia cordata Littleleaf Linden or Lime



## *Ulmus parvifolia*Chinese or Lacebark Elm





#### *Ulmus pumilla* Siberian Elm



#### Viburnum opulus European Cranberrybush Viburnum



# Viburnum trilobum American Cranberrybush Viburnum

American Cramberrybush viburnur





#### Viburnum x burkwoodii Burkwood Viburnum



### Viburnum x rhtydophylloides Leatherleaf Viburnum

Leatherleaf Viburnum



#### Weigela florida

Weigela



#### Wisteria floribunda

Wisteria



#### Zelkova serrata Japanese Zelkova