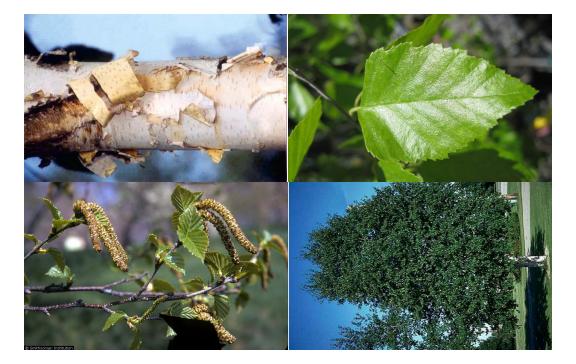

*PSC 2620** 

Plant ID



### Abies concolor White Fir



#### Acer campestre Hedge Maple



# Acer ginnala Amur or Flame Maple



# Acer grandidentatum Bigtooth or Rocky Mountain Maple



# Acer griseum Paperbark Maple







## Acer negundo Box Elder



# Acer palmatum Japanese Maple



#### Acer platanoides Norway Maple

7 1



#### Acer rubrum Red Maple





## Acer truncatum Purpleblow or Shantung Maple



## Aesculus hippocastanum Common Horsechestnut





## Alnus glutinosa Common or Black Alder



## Amelanchier laevis Alleghany Serviceberry



## Arctostaphylos uva-ursi Bearberry or Kinnikinick

,



#### Artemisia tridentata Big Sagebrush



## Berberis thunbergii var. atropurpurea

Japanese Red Barberry



#### Betula nigra River Birch





### Betula occidentalis

Water Birch



### Betula papyrifera

Paper Birch



# Betula pendula European White Birch





#### Buddleia davidii Butterfly Bush

•



#### Buxus sempervirens Common Boxwood



### Caragana arborescens Siberian Peashrub





### Campsis radicans Trumpet Vine or Trumpetcreeper



# Carpinus betulus European Hornbeam







### Caryopteris clandonensis Bluemist Shrub



#### Catalpa speciosa Catalpa









#### Cedrus atlantica Atlas Cedar







# Celtis occidentalis Hackberry





### Cercis canadensis Eastern Redbud





## Chrysothamnus nauseosus Rubber Rabbitbrush



#### Clematis x jackmanii Clematis



## Cornus alba 'Elegantissima' Variegated Tatarian Dogwood

variegatea Tatarrair 2 05 We



## Cornus sericea Redtwig Dogwood



### Corylus sp. Filbert or Hazelnut



### Cotinus coggygria Sm