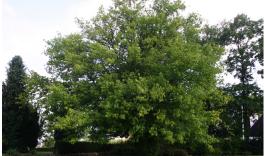

# **Study Cards**

**PSC 2620** 

Plant ID



### Abies concolor White Fir



#### Acer campestre Hedge Maple



# Acer ginnala Amur or Flame Maple



# Acer grandidentatum Bigtooth or Rocky Mountain Maple



# Acer griseum Paperbark Maple







## Acer negundo Box Elder



# Acer palmatum Japanese Maple



#### Acer platanoides Norway Maple

7 1



#### Acer rubrum Red Maple





## Acer truncatum Purpleblow or Shantung Maple



## Aesculus hippocastanum Common Horsechestnut





## Alnus glutinosa Common or Black Alder



## Amelanchier laevis Alleghany Serviceberry



## Arctostaphylos uva-ursi Bearberry or Kinnikinick

,



#### Artemisia tridentata Big Sagebrush



## Berberis thunbergii var. atropurpurea

Japanese Red Barberry



#### Betula nigra River Birch





### Betula occidentalis

Water Birch



### Betula papyrifera

Paper Birch



# Betula pendula European White Birch





#### Buddleia davidii Butterfly Bush

•



#### Buxus sempervirens Common Boxwood



### Caragana arborescens Siberian Peashrub





### Camps