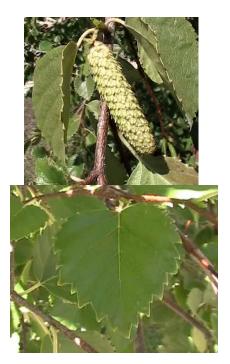

# **Study Cards**

**PSC 2620** 

Plant ID



### Abies concolor White Fir



#### Acer campestre Hedge Maple



# Acer ginnala Amur or Flame Maple



# Acer grandidentatum Bigtooth or Rocky Mountain Maple



# Acer griseum Paperbark Maple







## Acer negundo Box Elder



# Acer palmatum Japanese Maple



#### Acer platanoides Norway Maple

7 1



#### Acer rubrum Red Maple





## Acer truncatum Purpleblow or Shantung Maple



## Aesculus hippocastanum Common Horsechestnut





## Alnus glutinosa Common or Black Alder



## Amelanchier laevis Alleghany Serviceberry



## Arctostaphylos uva-ursi Bearberry or Kinnikinick

,



#### Artemisia tridentata Big Sagebrush



## Berberis thunbergii var. atropurpurea

Japanese Red Barberry



#### Betula nigra River Birch





### Betula occidentalis

Water Birch



### Betula papyrifera

Paper Birch



# Betula pendula European White Birch





#### Buddleia davidii Butterfly Bush

•



#### Buxus sempervirens Common Boxwood



### Caragana arborescens Siberian Peashrub





### Campsis radicans Trumpet Vine or Trumpetcreeper



# Carpinus betulus European Hornbeam







### Caryopteris clandonensis Bluemist Shrub



#### Catalpa speciosa Catalpa









#### Cedrus atlantica Atlas Cedar







# Celtis occidentalis Hackberry





### Cercis canadensis Eastern Redbud





## Chrysothamnus nauseosus Rubber Rabbitbrush



#### Clematis x jackmanii Clematis



## Cornus alba 'Elegantissima' Variegated Tatarian Dogwood

variegatea Tatarrair 2 05 We



## Cornus sericea Redtwig Dogwood



### Corylus sp. Filbert