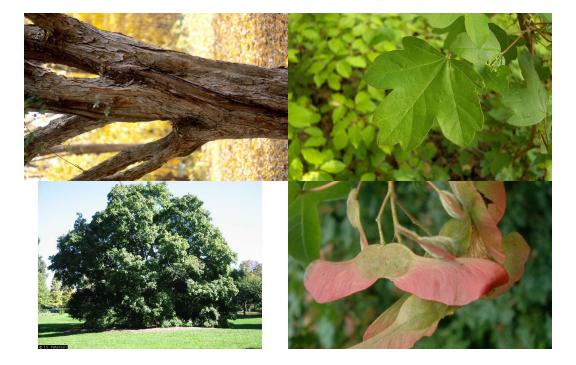

# **Study Cards**

**PSC 2620** 

Plant ID



### Abies concolor White Fir



#### Acer campestre Hedge Maple



# Acer ginnala Amur or Flame Maple



# Acer grandidentatum Bigtooth or Rocky Mountain Maple



# Acer griseum Paperbark Maple







## Acer negundo Box Elder



# Acer palmatum Japanese Maple



#### Acer platanoides Norway Maple

7 1



#### Acer rubrum Red Maple





## Acer truncatum Purpleblow or Shantung Maple



## Aesculus hippocastanum Common Horsechestnut





## Alnus glutinosa Common or Black Alder



## Amelanchier laevis Alleghany Serviceberry



## Arctostaphylos uva-ursi Bearberry or Kinnikinick

,



#### Artemisia tridentata Big Sagebrush



## Berberis thunbergii var. atropurpurea

Japanese Red Barberry



#### Betula nigra River Birch





### Betula occidentalis

Water Birch



### Betula papyrifera

Paper Birch



# Betula pendula