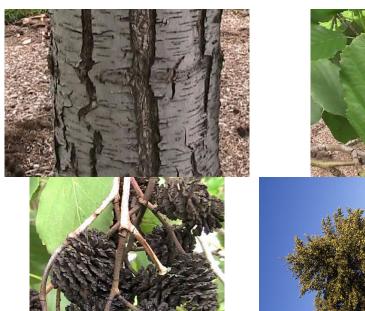

# **Study Cards**

**PSC 2620** 

Plant ID



### Abies concolor White Fir



#### Acer campestre Hedge Maple



# Acer ginnala Amur or Flame Maple



# Acer grandidentatum Bigtooth or Rocky Mountain Maple



# Acer griseum Paperbark Maple







## Acer negundo Box Elder



# Acer palmatum Japanese Maple



#### Acer platanoides Norway Maple

7 1



#### Acer rubrum Red Maple





## Acer truncatum Purpleblow or Shantung Maple



## Aesculus hippocastanum Common Horsechestnut





## Alnus glutinosa Common or Black Alder



## Amelanchier laevis Alleghany Serviceberry



## Arctostaphylos uva-ursi Bearberry or Kinnikinick

,



#### Artemisia tridentata Big Sagebrush



## Berberis thunbergii var. atropurpurea

Japanese Red Barberry



#### Betula nigra River Birch





### Betula occidentalis

Water Birch



### Betula papyrifera

Paper Birch



# Betula pendula European White Birch





#### Buddleia davidii Butterfly Bush

•



#### Buxus sempervirens Common Boxwood



### Caragana arborescens Siberian Peashrub





### Campsis radicans Trumpet Vine or Trumpetcreeper



# Carpinus betulus European Hornbeam







### Caryopteris clandonensis Bluemist Shrub



#### Catalpa speciosa Catalpa









#### Cedrus atlantica Atlas Cedar







# Celtis occidentalis