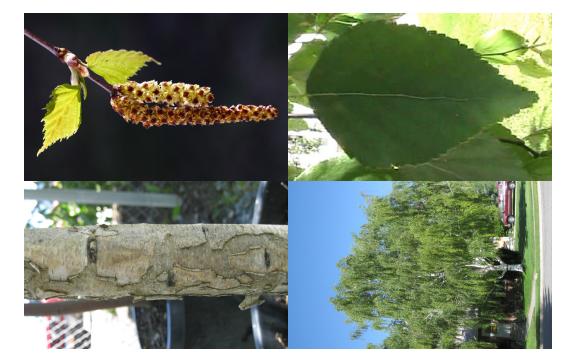

ncolor White Fir



#### Acer campestre Hedge Maple



# Acer ginnala Amur or Flame Maple



# Acer grandidentatum Bigtooth or Rocky Mountain Maple



# Acer griseum Paperbark Maple







## Acer negundo Box Elder



# Acer palmatum Japanese Maple



#### Acer platanoides Norway Maple

7 1



#### Acer rubrum Red Maple





## Acer truncatum Purpleblow or Shantung Maple



## Aesculus hippocastanum Common Horsechestnut





## Alnus glutinosa Common or Black Alder



## Amelanchier laevis Alleghany Serviceberry



## Arctostaphylos uva-ursi Bearberry or Kinnikinick

,



#### Artemisia tridentata Big Sagebrush



## Berberis thunbergii var. atropurpurea

Japanese Red Barberry



#### Betula nigra River Birch





### Betula occidentalis

Water Birch



### Betula papyrifera

Paper Birch



# Betula pendula European White Birch





#### Buddleia davidii Butterfly Bush

•



#### Buxus sempervirens Common Boxwood



### Caragana arborescens Siberian Peashrub





### Campsis radicans Trumpet Vine or Trumpetcreeper



# Carpinus betulus European Hornbeam







### Caryopteris clandonensis Bluemist Shrub



#### Catalpa speciosa Catalpa









#### Cedrus atlantica Atlas Cedar







# Celtis occidentalis Hackberry





### Cercis canadensis Eastern Redbud





## Chrysothamnus nauseosus Rubber Rabbitbrush



#### Clematis x jackmanii Clematis



## Cornus alba 'Elegantissima' Variegated Tatarian Dogwood

variegatea Tatarrair 2 05 We



## Cornus sericea Redtwig Dogwood



### Corylus sp. Filbert or Hazelnut



### Cotinus coggygria Smokebush



## Cotoneaster apiculatus C