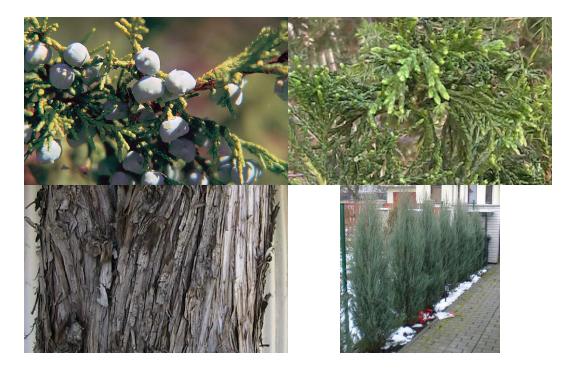

Russian Olive



# Euonymus alatus 'Compactus' Dwarf Burning Bush



## Euonymus fortunei Wintercreeper Euonymus



#### Euonymus japonicus Japanese Euonymus

) ap an eoc Easiny me



# Fagus sylvatica European Beech



### Forsythia x intermedia Forsythia







### Fraxinus pennsylvanica

Green Ash



### Ginkgo biloba

Ginkgo or Maidenhair Tree



### Gleditsia triacanthos var. inermis Common Thornless Honeylocust



### *Gymnocladus dioicus*Common



#### Gedera helix English Ivy



### Hibiscus syriacus Rose of Sharon, Althea or Hibiscus





### Hydrangea macrophylla

Hydrangea



## *Ilex x meserveae*Meserve Hybrid Holly



# *Juniperus chinensis*Chinese Juniper



#### *Juniperus horizontalis* Horizontal Juniper

Horizontal Juniper



#### *Juniperus sabina* Tam or Savin Juniper



#### Juniperus scopulorum Rocky Mountain Juniper

, , , ,



#### Koelreuteria paniculata Goldenrain Tree

Goldenrain Tree



#### Ligustrum vulgare Privet



#### *Ligustrum x vicaryii* Golden Privet





### Liquidambar styraciflua

American Sweetgum







## *Liriodendron tulipifera*Tuliptree or Yellowwood

\_



#### Lonicera tatarica Tatarian Honeysuckle



# Lonicera xylosteum European Fly Honeysuckle



### Maackia amurensis Common



### Magnolia x soulangiana

Saucer Magnolia



### Mahonia aquifolium 'Compactum'

Dwarf Oregon Grape



# Mahonia repens Creeping Mahonia



### Malus sp. Flowering Crabapple







# Morus alba White or Common Mulberry





### Parthenocissus quinquefolia Common



# Parthenocissus tricuspidata Boston Ivyes



## Philadelphus virginalis

Mockorang