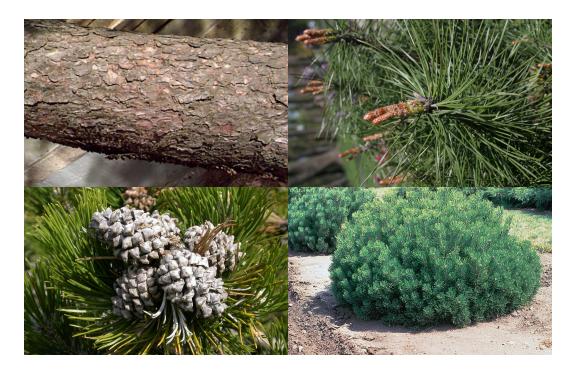

steum European Fly Honeysuckle



### Maackia amurensis Common



### Magnolia x soulangiana

Saucer Magnolia



### Mahonia aquifolium 'Compactum'

Dwarf Oregon Grape



# Mahonia repens Creeping Mahonia



### Malus sp. Flowering Crabapple







# Morus alba White or Common Mulberry





### Parthenocissus quinquefolia Common



# Parthenocissus tricuspidata Boston Ivyes



## Philadelphus virginalis

Mockorange



## Physocarpus opulifolius

Ninebark



# Picea abies Norway Spruce



### Picea abies 'Nidiformis' Bird's Nest Spruce



# Picea glauca 'Conica' Dwarf Alberta Spruce

2 Wall life of the option



#### Picea pungens var. Glauca Colorado Blue Spruce

Colorado Blue Spruce





# *Pinus aristata*Bristlecone Pine



### Pinus edulis Pinyon Pine



### Pinus flexilis Limber Pine



### Pinus mugo Mugo Pine



## Pinus nugra Austrian Pine



# *Pinus ponderosa*Ponderosa Pine





# *Pinus sylvestris*Scotch Pine



### Pinus wallichiana Himalayan Pine

•



## Platanus x acerifolia London Planetree



# Populus deltoides Eastern Poplar or Cottonwood



# Populus tremuloides Quaking Aspen



### Potentilla fruticosa

Potentilla



#### Prunus cerasifera Flowering Plum



## Prunus laurocerasus Common









## Prunus serrulata Flowering Cherry



## Prunus virginiana Common Chokecherry





### Pseudotsuga menziesii Douglas Fir



## Pyracantha coccinea Scarlet Firethorn



#### Pyrus calleryana Flowering Pear



#### Quercus gambelii Gambel Oak



### Quercus macrocarpa Bur or Mossycup Oak



### Quercus robur English Oak





### Rhamnus frangula 'Columnaris'

Tal