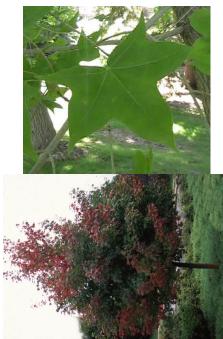

# **Study Cards**

**PSC 2620** 

Plant ID



### Abies concolor White Fir



#### Acer campestre Hedge Maple



# Acer ginnala Amur or Flame Maple



# Acer grandidentatum Bigtooth or Rocky Mountain Maple



# Acer griseum Paperbark Maple







## Acer negundo Box Elder



# Acer palmatum Japanese Maple



#### Acer platanoides Norway Maple

7 1



#### Acer rubrum Red Maple





## Acer truncatum Purpleblow or Shantung Maple



## Aesculus hippocastanum Common Horsechestnut





## Alnus glutinosa Common or Black Alder



## Amelanchier laevis Alleghany Serviceberry



## Arctostaphylos uva-ursi Bearberry or Kinnikinick

,



#### Artemisia tridentata Big Sagebrush



## Berberis thunbergii var. atropurpurea

Japanese Red Barberry



#### Betula nigra River Birch





### Betula occidentalis

Water Birch



### Betula papyrifera

Paper Birch



# Betula pendula European White Birch





#### Buddleia davidii Butterfly Bush

•



#### Buxus sempervirens Common Boxwood



### Caragana arborescens Siberian Peashrub





### Campsis radicans Trumpet Vine or Trumpetcreeper



# Carpinus betulus European Hornbeam







### Caryopteris clandonensis Bluemist Shrub



#