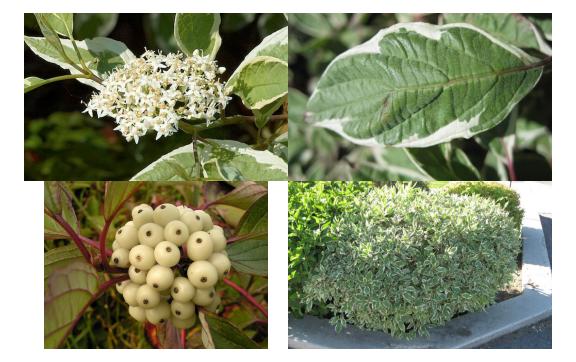

## Cornus alba 'Elegantissima' Variegated Tatarian Dogwood

variegatea Tatarrair 2 05 We