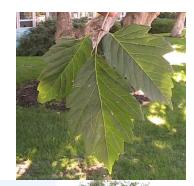

# **Study Cards**

**PSC 2620** 

Plant ID



### Abies concolor White Fir



#### Acer campestre Hedge Maple



# Acer ginnala Amur or Flame Maple



# Acer grandidentatum Bigtooth or Rocky Mountain Maple



# Acer griseum Paperbark Maple







## Acer negundo Box Elder



# Acer palmatum Japanese Maple



#### Acer platanoides Norway Maple

7 1



#### Acer rubrum Red Maple





## Acer truncatum Purpleblow or Shantung Maple



## Aesculus hippocastanum Common Horsechestnut





## Alnus glutinosa Common or Black Alder



## Amelanchier laevis Alleghany Serviceberry



## Arctostaphylos uva-ursi Bearberry or Kinnikinick

,



#### Artemisia tridentata Big Sagebrush



## Berberis thunbergii var. atropurpurea

Japanese Red Barberry



#### Betula nigra River Birch





### Betula occidentalis

Water Birch



### Betula papyrifera

Paper Birch



# Betula pendula European White Birch





#### Buddleia davidii Butterfly Bush

•



#### Buxus sempervirens Common Boxwood



### Caragana arborescens Siberian Peashrub





### Cam